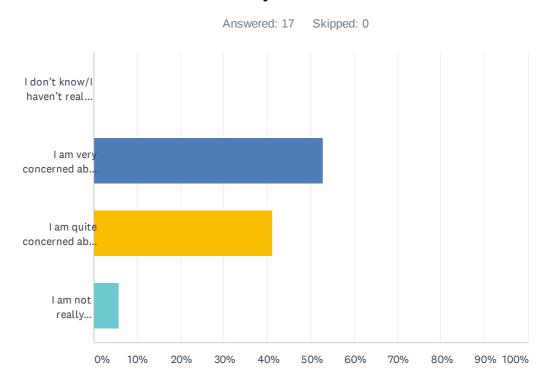

# Q7 Thinking about your confidential NHS and social care information, please indicate how concerned you are about:Data being shared unlawfully or accidentally with organisations outside of the NHS and care system.

| ANSWER CHOICES                                   | RESPONSES |    |
|--------------------------------------------------|-----------|----|
| I don't know/I haven't really thought about this | 0.00%     | 0  |
| I am very concerned about this                   | 52.94%    | 9  |
| I am quite concerned about this                  | 41.18%    | 7  |
| I am not really concerned about this             | 5.88%     | 1  |
| TOTAL                                            |           | 17 |