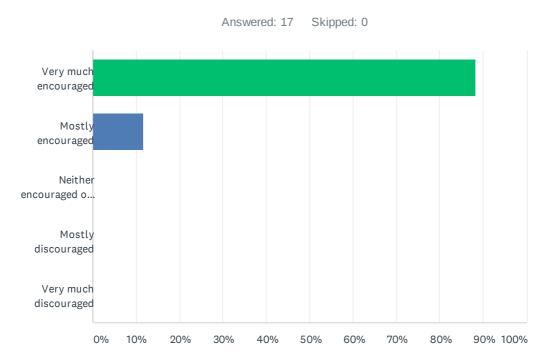

## Q11 Excluding the research observers, did you feel you were encouraged to participate in the process?

| ANSWER CHOICES                    | RESPONSES |   |
|-----------------------------------|-----------|---|
| Very much encouraged              | 88.24% 15 | 5 |
| Mostly encouraged                 | 11.76%    | 2 |
| Neither encouraged or discouraged | 0.00%     | 0 |
| Mostly discouraged                | 0.00%     | 0 |
| Very much discouraged             | 0.00%     | 0 |
| TOTAL                             | 17        | 7 |