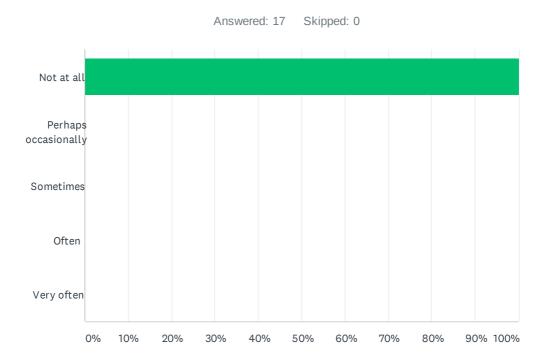

## Q10 There were researchers observing your group work. To what extent did this interfere with you participating fully (if at all)?

| ANSWER CHOICES       | RESPONSES |    |
|----------------------|-----------|----|
| Not at all           | 100.00%   | 17 |
| Perhaps occasionally | 0.00%     | 0  |
| Sometimes            | 0.00%     | 0  |
| Often                | 0.00%     | 0  |
| Very often           | 0.00%     | 0  |
| TOTAL                |           | 17 |