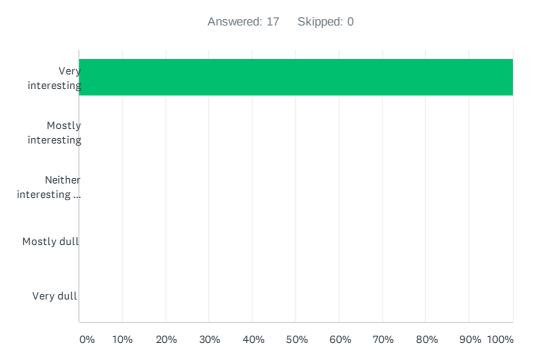

#### Q3 How interesting did you find the jury process?

| ANSWER CHOICES               | RESPONSES |    |
|------------------------------|-----------|----|
| Very interesting             | 100.00%   | 17 |
| Mostly interesting           | 0.00%     | 0  |
| Neither interesting nor dull | 0.00%     | 0  |
| Mostly dull                  | 0.00%     | 0  |
| Very dull                    | 0.00%     | 0  |
| TOTAL                        |           | 17 |