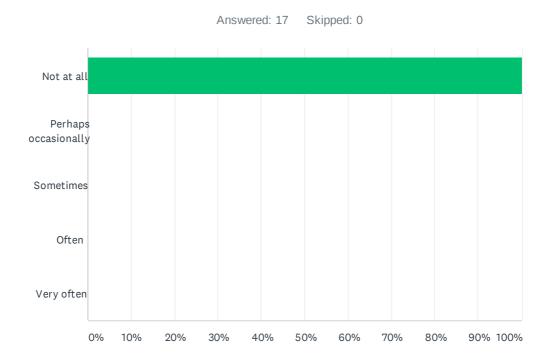

## Q8 Did you ever feel that the jury facilitators (Kyle and Sarah) or other organisers tried to influence you towards particular conclusions?

| ANSWER CHOICES       | RESPONSES |    |
|----------------------|-----------|----|
| Not at all           | 100.00%   | 17 |
| Perhaps occasionally | 0.00%     | 0  |
| Sometimes            | 0.00%     | 0  |
| Often                | 0.00%     | 0  |
| Very often           | 0.00%     | 0  |
| TOTAL                |           | 17 |