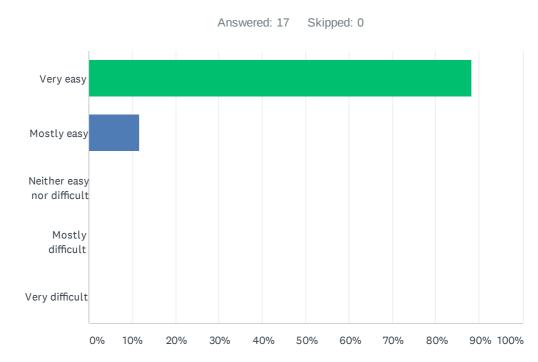

### Q4 How easy or difficult did you find doing the jury remotely and online?

| ANSWER CHOICES             | RESPONSES |
|----------------------------|-----------|
| Very easy                  | 88.24% 15 |
| Mostly easy                | 11.76% 2  |
| Neither easy nor difficult | 0.00% 0   |
| Mostly difficult           | 0.00% 0   |
| Very difficult             | 0.00% 0   |
| TOTAL                      | 17        |