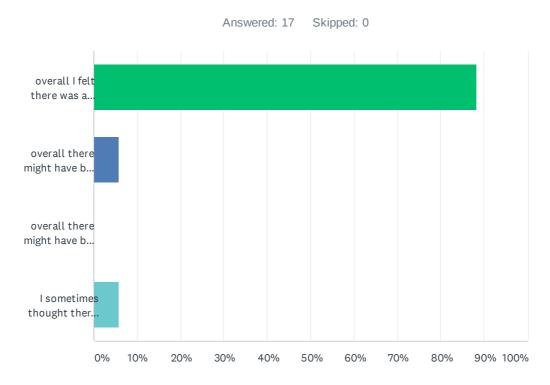

# Q9 You heard evidence to both support and be concerned about the data sharing initiatives and their future. Overall, how fair a balance of evidence do you feel you heard over the two weeks?

| ANSWER CHOICES                                                                             | RESPONSES |    |
|--------------------------------------------------------------------------------------------|-----------|----|
| overall I felt there was a fair balance of evidence                                        | 88.24%    | 15 |
| overall there might have been some bias towards support for the data sharing initiatives   | 5.88%     | 1  |
| overall there might have been some bias towards concern about the data sharing initiatives | 0.00%     | 0  |
| I sometimes thought there was some bias but there was no pattern across the initiatives    | 5.88%     | 1  |
| TOTAL                                                                                      |           | 17 |