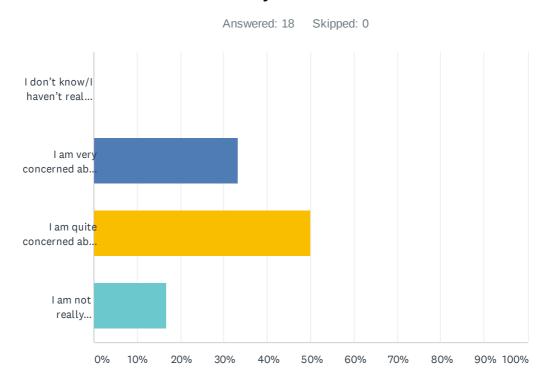

# Q7 Thinking about your confidential NHS and social care information, please indicate how concerned you are about:Data being shared unlawfully or accidentally with organisations outside of the NHS and care system.

| ANSWER CHOICES                                   | RESPONSES |    |
|--------------------------------------------------|-----------|----|
| I don't know/I haven't really thought about this | 0.00%     | 0  |
| I am very concerned about this                   | 33.33%    | 6  |
| I am quite concerned about this                  | 50.00%    | 9  |
| I am not really concerned about this             | 16.67%    | 3  |
| TOTAL                                            |           | 18 |