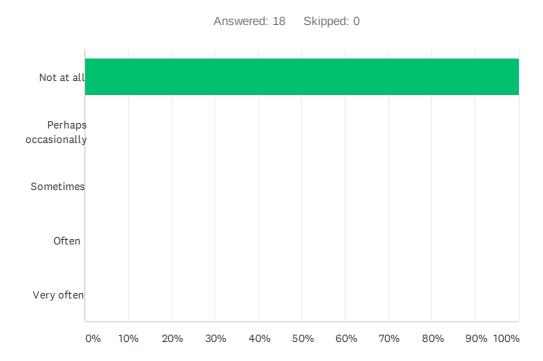

## Q10 There were researchers observing your group work. To what extent did this interfere with you participating fully (if at all)?

| ANSWER CHOICES       | RESPONSES |    |
|----------------------|-----------|----|
| Not at all           | 100.00%   | 18 |
| Perhaps occasionally | 0.00%     | 0  |
| Sometimes            | 0.00%     | 0  |
| Often                | 0.00%     | 0  |
| Very often           | 0.00%     | 0  |
| TOTAL                |           | 18 |