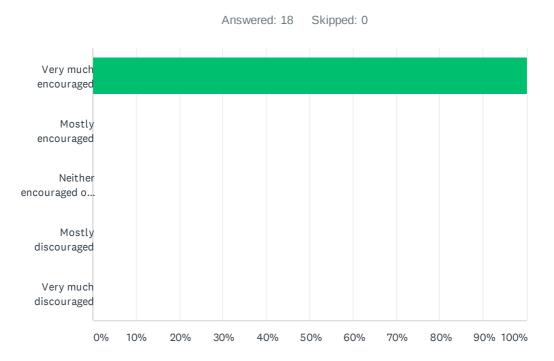

## Q11 Excluding the research observers, did you feel you were encouraged to participate in the process?

| ANSWER CHOICES                    | RESPONSES  |
|-----------------------------------|------------|
| Very much encouraged              | 100.00% 18 |
| Mostly encouraged                 | 0.00% 0    |
| Neither encouraged or discouraged | 0.00% 0    |
| Mostly discouraged                | 0.00% 0    |
| Very much discouraged             | 0.00% 0    |
| TOTAL                             | 18         |