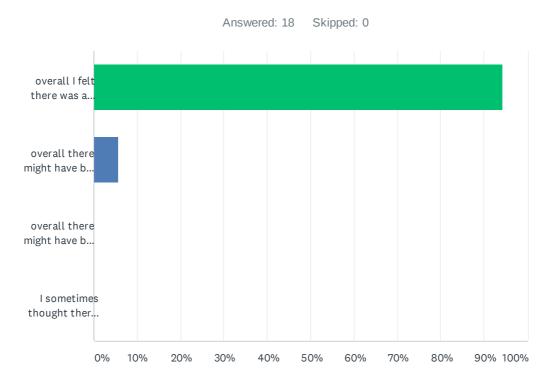

# Q9 You heard evidence to both support and be concerned about the data sharing initiatives and their future. Overall, how fair a balance of evidence do you feel you heard over the two weeks?

| ANSWER CHOICES                                                                             | RESPONSES | 5  |
|--------------------------------------------------------------------------------------------|-----------|----|
| overall I felt there was a fair balance of evidence                                        | 94.44%    | 17 |
| overall there might have been some bias towards support for the data sharing initiatives   | 5.56%     | 1  |
| overall there might have been some bias towards concern about the data sharing initiatives | 0.00%     | 0  |
| I sometimes thought there was some bias but there was no pattern across the initiatives    | 0.00%     | 0  |
| TOTAL                                                                                      |           | 18 |