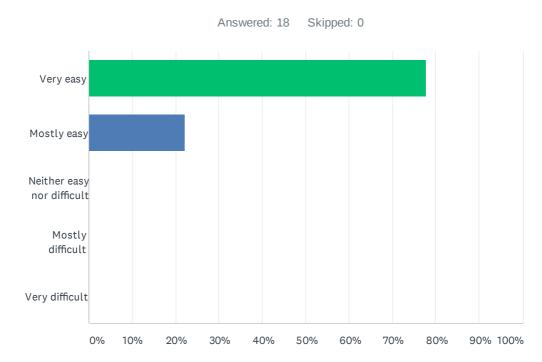

### Q4 How easy or difficult did you find doing the jury remotely and online?

| ANSWER CHOICES             | RESPONSES |    |
|----------------------------|-----------|----|
| Very easy                  | 77.78% 1. | .4 |
| Mostly easy                | 22.22%    | 4  |
| Neither easy nor difficult | 0.00%     | 0  |
| Mostly difficult           | 0.00%     | 0  |
| Very difficult             | 0.00%     | 0  |
| TOTAL                      | 1.        | .8 |