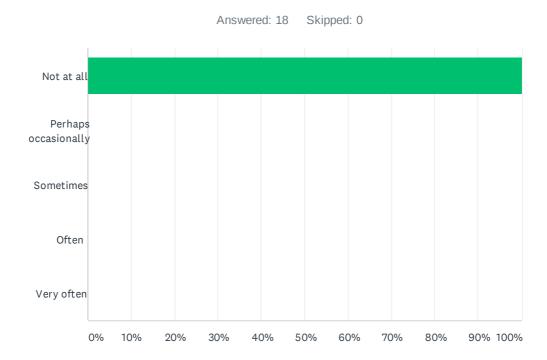

## Q8 Did you ever feel that the jury facilitators (Kyle and Sarah) or other organisers tried to influence you towards particular conclusions?

| ANSWER CHOICES       | RESPONSES |    |
|----------------------|-----------|----|
| Not at all           | 100.00%   | 18 |
| Perhaps occasionally | 0.00%     | 0  |
| Sometimes            | 0.00%     | 0  |
| Often                | 0.00%     | 0  |
| Very often           | 0.00%     | 0  |
| TOTAL                |           | 18 |