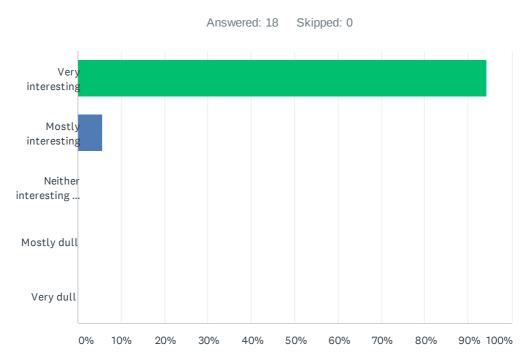

### Q3 How interesting did you find the jury process?

| ANSWER CHOICES               | RESPONSES |
|------------------------------|-----------|
| Very interesting             | 94.44% 17 |
| Mostly interesting           | 5.56% 1   |
| Neither interesting nor dull | 0.00% 0   |
| Mostly dull                  | 0.00% 0   |
| Very dull                    | 0.00% 0   |
| TOTAL                        | 18        |