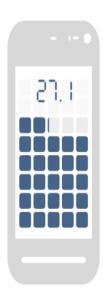

#### Monthly App Usage by US Smartphone Users

Time spent per month (hh:mm)

Apps used per month

Q4 2013

Q4 2015

<sup>\*</sup> iOS and Android only