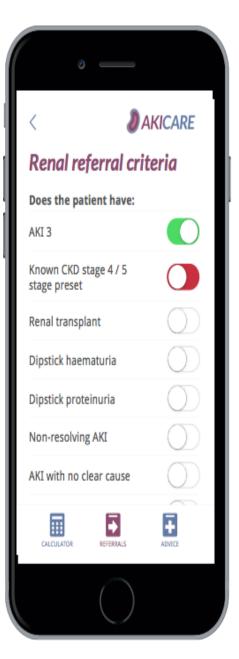

#### Is there a need for CERTIFICATION?

An instrument or other....
Which is intended to be used for human beings in the diagnosis, prevention,

### Is it an app or CLINICAL DECISION SUPPORT?

Something that improves the quality of decisions and may prevent bad decisions being made.