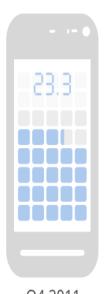

#### Monthly App Usage by US Smartphone Users

Time spent per month (hh:mm)

Apps used per month

Q4 2013

Q4 2015

<sup>\*</sup> iOS and Android only