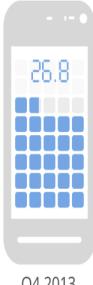

#### Monthly App Usage by US Smartphone Users

Time spent per month (hh:mm)

Apps used per month

Q4 2013

Q4 2015

<sup>\*</sup> iOS and Android only