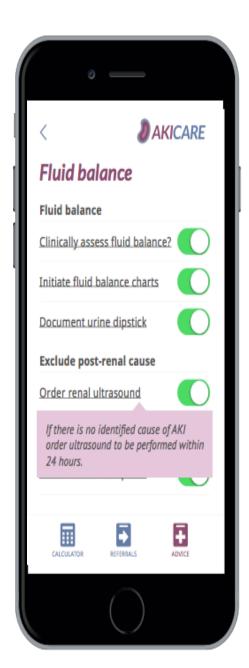

### Is it an app or CLINICAL DECISION SUPPORT?

Something that improves the quality of decisions and may prevent bad decisions being made.